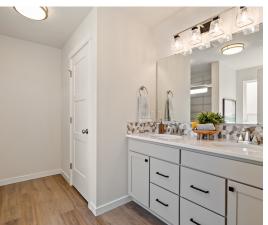

### **FEATURES:**

- Granite kitchen countertops
- Stainless steel appliances including refrigerator
- 2-toned kitchen cabinets
- Double sink vanity, soaker tub and separate shower in primary bathroom
- LVP and carpet flooring
- · Office and powder room on main floor
- Flexible loft space
- Blind package
- Rear landscaping
- 3 car garage