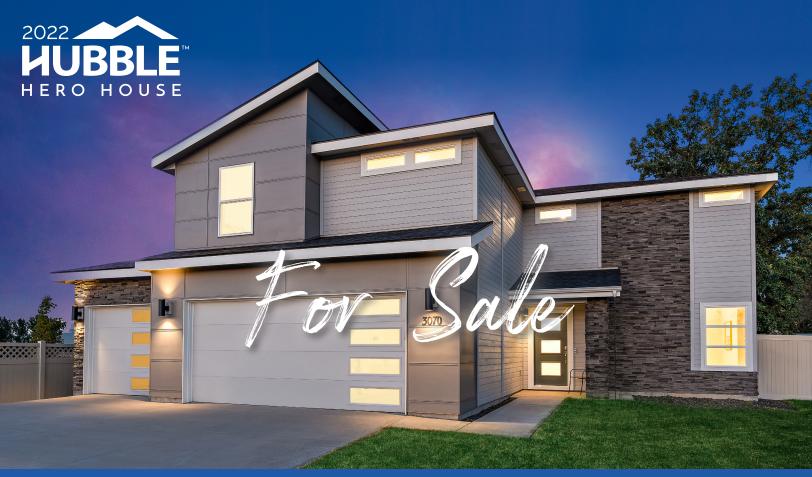

# MAPLE LOFT Metro Elevation

Greyhawk Community 3070 N Rapid Creek Place, Kuna

2,483 sqft

4 Bedrooms

3.5 Bathrooms

\$534.990

# **ENJOY YOUR DREAM HOME AND HELP CHARITIES IN THE VALLEY**

This Maple with Loft floorplan in our new metro elevation featuring four bedrooms, three full baths, one half bath and 2,483 square feet of living space. The open concept kitchen with island and great room on the main level make for the perfect entertaining space. Double glass doors and two corner windows flood the main level office space with natural light and make working from home a dream. Plus, you will love spending quality time in the secondary living area loft.