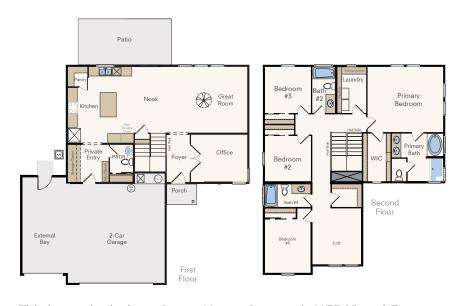

# MAPLE LOFT Metro Elevation

Greyhawk Community 3070 N Rapid Creek Place, Kuna

2,483 sqft

4 Bedrooms

3.5 Bathrooms

\$534.990

# **ENJOY YOUR DREAM HOME AND HELP CHARITIES IN THE VALLEY**

This Maple with Loft floorplan in our new metro elevation featuring four bedrooms, three full baths, one half bath and 2,483 square feet of living space. The open concept kitchen with island and great room on the main level make for the perfect entertaining space. Double glass doors and two corner windows flood the main level office space with natural light and make working from home a dream. Plus, you will love spending quality time in the secondary living area loft.

### **FEATURES:**

- Granite kitchen countertops
- Stainless steel appliances including refrigerator
- 2-toned kitchen cabinets
- Double sink vanity, soaker tub and separate shower in primary bathroom
- LVP and carpet flooring
- · Office and powder room on main floor
- Flexible loft space
- Blind package
- Rear landscaping
- 3 car garage