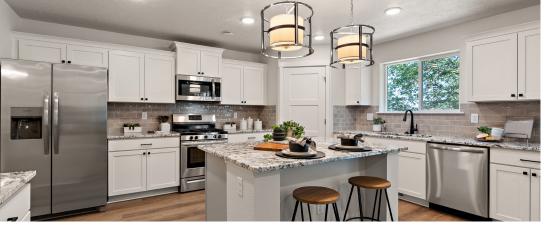

### **FEATURES:**

- Granite kitchen countertops
- Stainless steel appliances including refrigerator
- 2-toned kitchen cabinets
- Double sink vanity, soaker tub and separate shower in primary bathroom
- LVP and carpet flooring
- · Office and powder room on main floor
- Flexible loft space
- Blind package
- Rear landscaping
- 3 car garage